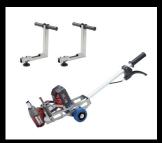

#### Service

Battery trolley

Comfort blade change, with screws

Sled tilting device

Spare wheel 16" with cross-key

Lifting jack with bar 10t