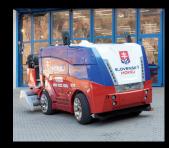

t right



**Heated mirrors** 



Front camera



Rear-view camera



Acoustic distance warning system front

# OPTIONALS

#### **Security / Comfort**



Windscreen made of real glass with wiper system



Cabin with panoramic windows



Cab heating



Heated windscreen



Heated windscreen and right side window



Driver's seat heating Seat pad



Radio



Snow bin wash system



Horizontally screw conveyor wash system



Vertically screw conveyor wash system



Water stop valve for water filling system



LED daytime running light



High-beam headlights with parking lights



Complete lighting system for compliance with road traffic regulations



Service brakes

### **Attachments for Bavarian Curling**



**Groove harrow** 



Groove milling unit

### Customizing



Custom colour body



Wrapping



RGB underbody illumination

#### Service



Battery trolley



Comfort blade change, with screws



Sled tilting device



Spare wheel 16" with cross-key



Lifting jack with bar 10t

## **Digital Optionals**



Tool set



Kit diagnostic cables



**WM Autopilot** 



Access BMU Battery-Monitoring-Unit