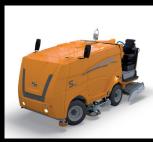

#### **Overview**

Proportional water metering

Ice wash system Multijet with suction ledge

Water sprayer

Dynamic steered wheel wash system

Side mirror front left

Side mirror front right

**Heated mirrors** 

Front camera

Rear-view camera

Acoustic distance warning system front