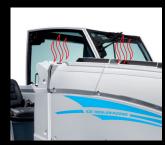

#### **Overview**

Proportional water metering

Ice wash system Multijet with suction ledge

Water sprayer

Dynamic steered wheel wash system

Side mirror front left

Side mirror front right

**Heated mirrors** 