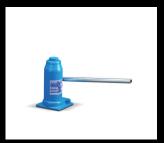

#### Service

Battery trolley

Comfort blade change, with screws

Sled tilting device

Spare wheel 16" with cross-key

Lifting jack with bar 10t