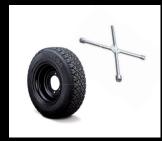

#### Service

Battery trolley

Comfort blade change, with screws

Sled tilting device

Spare wheel 16" with cross-key

Lifting jack with bar 10t