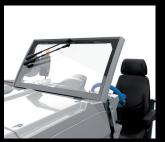

#### **Security / Comfort**

Windscreen made of real glass with wiper system

Cabin with panoramic windows

Cab heating

Heated windscreen

Heated windscreen and right side window

Driver's seat heating Seat pad

Radio