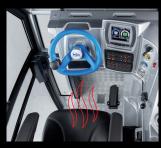

#### **Security / Comfort**

Windscreen made of real glass with wiper system

Cabin with panoramic windows

Cab heating

Heated windscreen

Heated windscreen and right side window

Driver's seat heating Seat pad

Radio