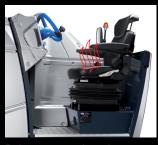

#### **Security / Comfort**

Windscreen made of real glass with wiper system

Cabin with panoramic windows

Cab heating

Heated windscreen

Heated windscreen and right side window

Driver's seat heating Seat pad

Radio